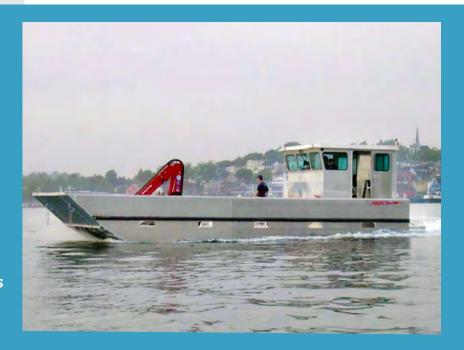

# 36' Service Barge

WORLD-CLASS MANUFACTURER OF ENGINEERED METAL PRODUCTS

### **PARTICULARS:**

• LOA: 36′ (hull) • Beam: 16′ • Draft (light): 10″

• Propulsion: Twin UltraJet 250 waterjets

Twin John Deere 125 hp diesel engines

#### Other features:

- Full wheelhouse
- · Large work deck
- 1500 lb. hydraulic crane
- Hinged loading ramp

Our reputation for quality and excellent craftsmanship is well established. The team has a detailed working knowledge of all marine standards, including Transport Canada (TC), American Bureau of Shipping (ABS), and American Boat and Yacht Council (ABYC).