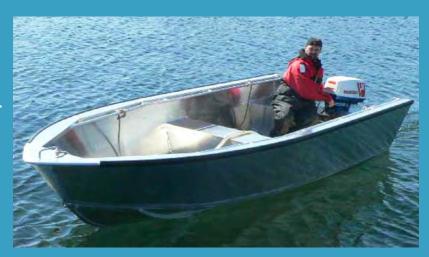

# 16' Sport/Work Boat

WORLD-CLASS MANUFACTURER O F ENGINEERED METAL PRODUCTS

## **WELDED ALUMINUM HEAVY DUTY DESIGN**

ideal for the serious sportsman, aquaculture and commercial uses.

We take great pride in developing close working relationships with our customers during design, construction and acceptance trials.

### **PARTICULARS:**

• Length: 15' 11" • Beam:

• Weight: Approximately 753 lbs.

• Rec. HP:

• Transport Canada (TP1332) approved

#### Other features:

- · Stern, mid & bow seats
- · Internal floatation
- PVC rub rail with stainless fasteners
- Stem tow lug, 3 tie-up bars
- Oarlocks

Our reputation for quality and excellent craftsmanship is well established. The team has a detailed working knowledge of all marine standards, including Transport Canada (TC), American Bureau of Shipping (ABS), and American Boat and Yacht Council (ABYC).