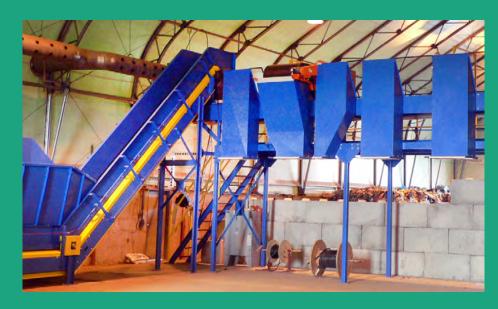

## RECYCLING & COMPOSTING

Systems are specifically designed to operate efficiently in the harsh environment of the recycling and sorting process.

ABCO systems are custom designed to suit your requirements, providing best solutions for **low to high volume recycling and composting applications**.

## Cost-effective solutions for complete systems or individual components:

- conveyors
- hoppers
- sorting stations
- mixers
- platforms
- bins

All components are rugged, easy to maintain and designed for maximum operator efficiency and safety.

ABCO helps you **manage waste**, **support sustainability** and **increase productivity** while reducing costs.

ABCO aims to consistently meet customer requirements and continually improve our process. Custom designed systems and individual components are manufactured to ABCO's **rigid quality standards**: